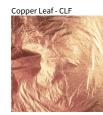

Copper Leaf/White CLW - CLW

Digital: Not all screens are calibrated the same, and therefore, colors will appear differently between screens. Physical: When texture is involved, there will be variations in color, character and tone within a product series and between product families.